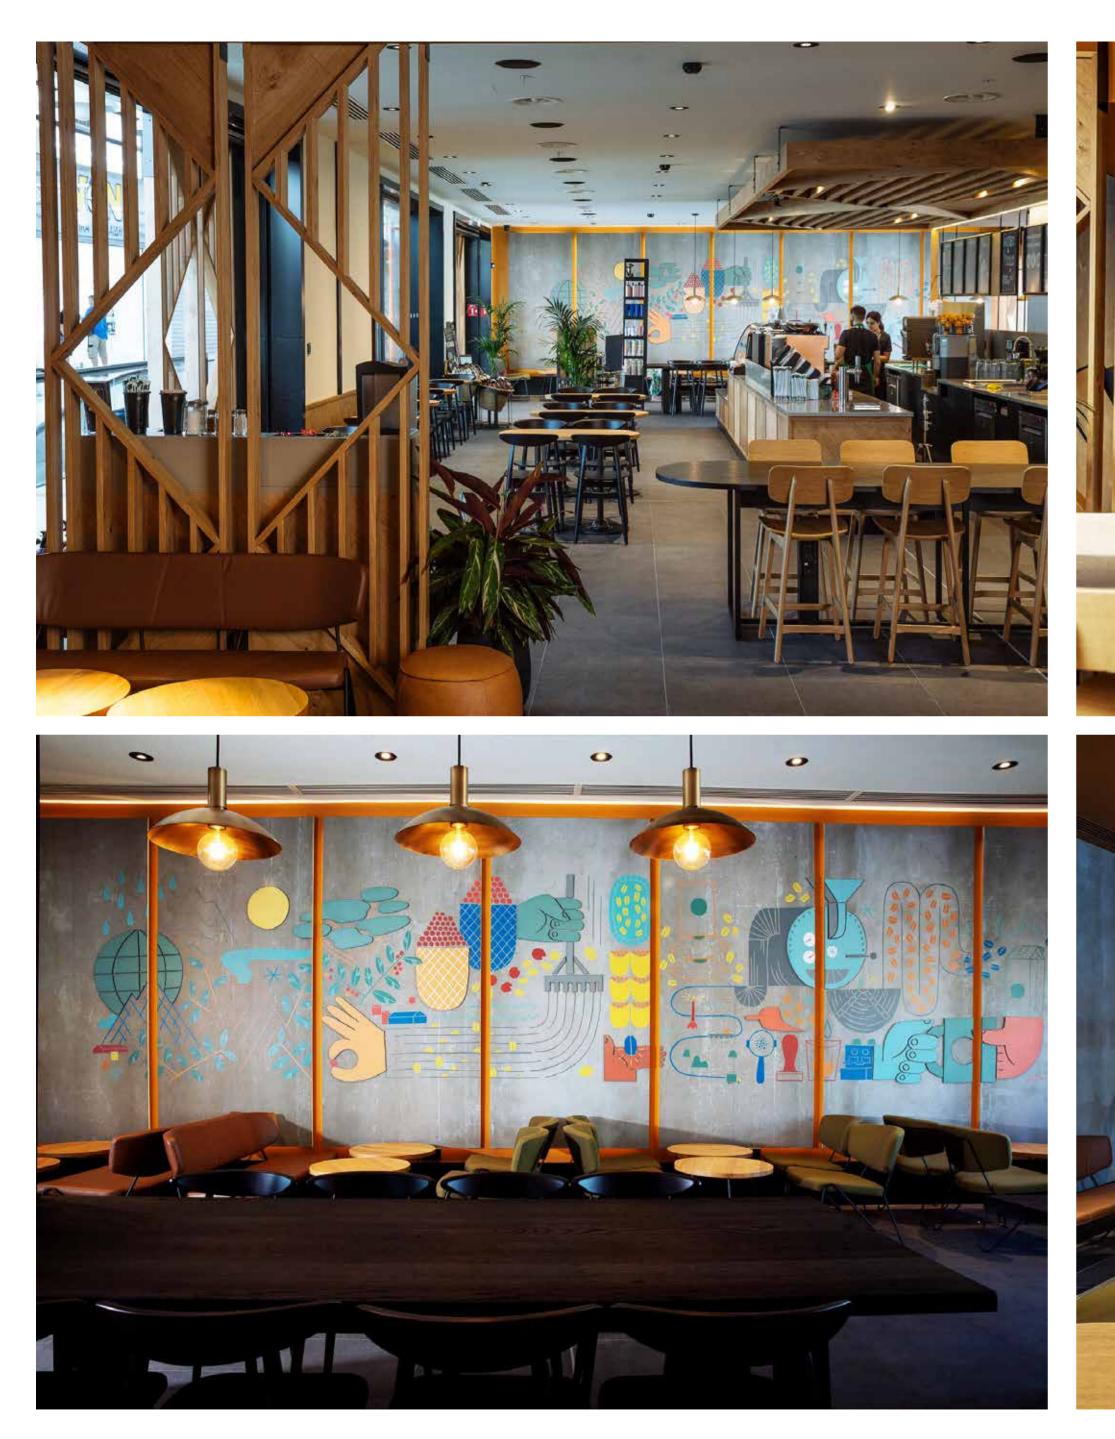

# A G I N G



#### Forum Mall, Kuwait

Solid Oak Flooring, engraved with textures, overlaid 3D highlights and LED upcast lighting.





#### Charing Cross Road, London

Solid oak, engraved and back lit with encased LED's.





#### Boojum Restuarants, Ireland

Printed timber cladding.





#### Malpensa Airport, Italy

Rough sawn oak, engraved and overlaid with brass and oak.



#### Brief

3D effect 1 "Notching"





WOOD SLATS SECTION: 150m 100mm 50mm





#### Visual mock up



### Chiswick, London

Undulating oak veneered plywood with brass highlights.











#### Kato Polemidia, Cyprus

Printed concrete composite panels with overlaid oak cut outs.







#### Lakeside Shopping Centre

Copper foil wrapped plywood, with added patina.





#### Magnum, Kings Road

Gold wrapped aluminium tube with stand off.





#### Somerset House, London

Food photography, editing and printing to framed art, printed map of London on brushed gold.







#### Park Row, 77 Brewer Street

Reproduction files, Textured 2.5D Print and frame curation.







#### Castore, Harrods Window Display

Technical drawings, Production Files, Production and Installation









#### Beach Mall, U.A.E

Production Files, Laser cutting and Fabrication







#### **Birmingham New Street Station**

Design, production and installation of Contra Vision vinyl



## hello@igma-imagi