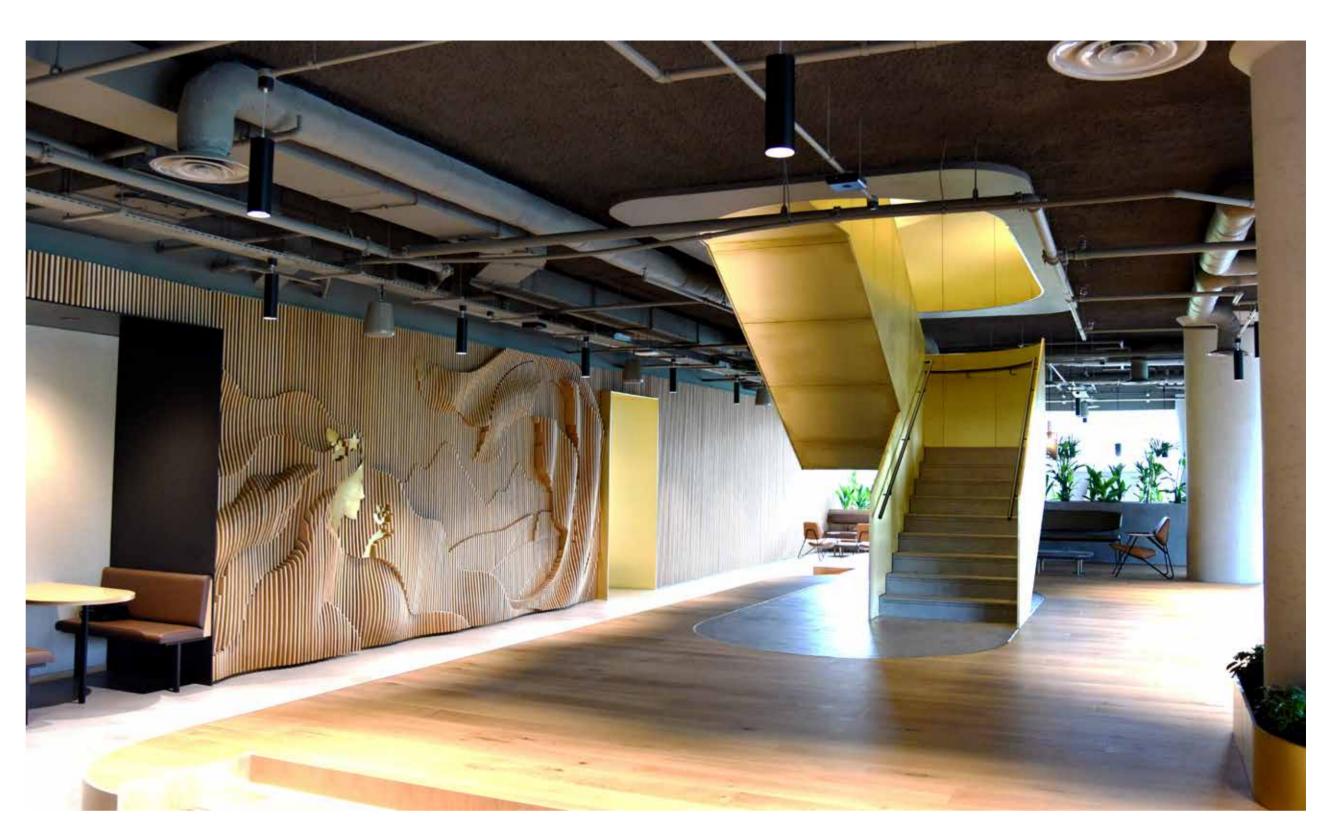

# A G I N G



#### Forum Mall, Kuwait

Solid Oak Flooring, engraved with textures, overlaid 3D highlights and LED upcast lighting.





#### Charing Cross Road, London

Solid oak, engraved and back lit with encased LED's.





#### Boojum Restuarants, Ireland

Printed timber cladding.





#### Malpensa Airport, Italy

Rough sawn oak, engraved and overlaid with brass and oak.



#### Brief

3D effect 1 "Notching"





WOOD SLATS SECTION: 150m 100mm 50mm





#### Visual mock up



### Chiswick, London

Undulating oak veneered plywood with brass highlights.











#### Kato Polemidia, Cyprus

Printed concrete composite panels with overlaid oak cut outs.







#### Lakeside Shopping Centre

Copper foil wrapped plywood, with added patina.





#### Magnum, Kings Road

Gold wrapped aluminium tube with stand off.





#### Somerset House, London

Food photography, editing and printing to framed art, printed map of London on brushed gold.







#### Park Row, 77 Brewer Street

Reproduction files, Textured 2.5D Print and frame curation.







#### Castore, Harrods Window Display

Technical drawings, Production Files, Production and Installation









#### Beach Mall, U.A.E

Production Files, Laser cutting and Fabrication







#### **Birmingham New Street Station**

Design, production and installation of Contra Vision vinyl



## hello@ig