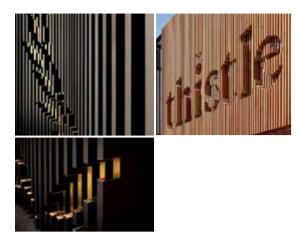

# A G I N G



#### Forum Mall, Kuwait

Solid Oak Flooring, engraved with textures, overlaid 3D highlights and LED upcast lighting.





#### Charing Cross Road, London

Solid oak, engraved and back lit with encased LED's.





#### Boojum Restuarants, Ireland

Printed timber cladding.





#### Malpensa Airport, Italy

Rough sawn oak, engraved and overlaid with brass and oak.



#### Brief

3D effect 1 "Notching"





WOOD SLATS SECTION: 150m 100mm 50mm





#### Visual mock up



### Chiswick, London

Undulating oak veneered plywood with brass highlights.











#### Kato Polemidia, Cyprus

Printed concrete composite panels with overlaid oak cut outs.







#### Lakeside Shopping Centre

Copper foil wrapped plywood, with added patina.





#### Magnum, Kings Road

Gold wrapped aluminium tube with stand off.





#### Somerset House, London

Food photography, editing and printing to framed art, printed map of London on brushed gold.







#### Park Row, 77 Brewer Street

Reproduction files, Textured 2.5D Print and frame curation.







#### Castore, Harrods Window Display

Technical drawings, Production Files, Production and Installation









#### Beach Mall, U.A.E

Production Files, Lase