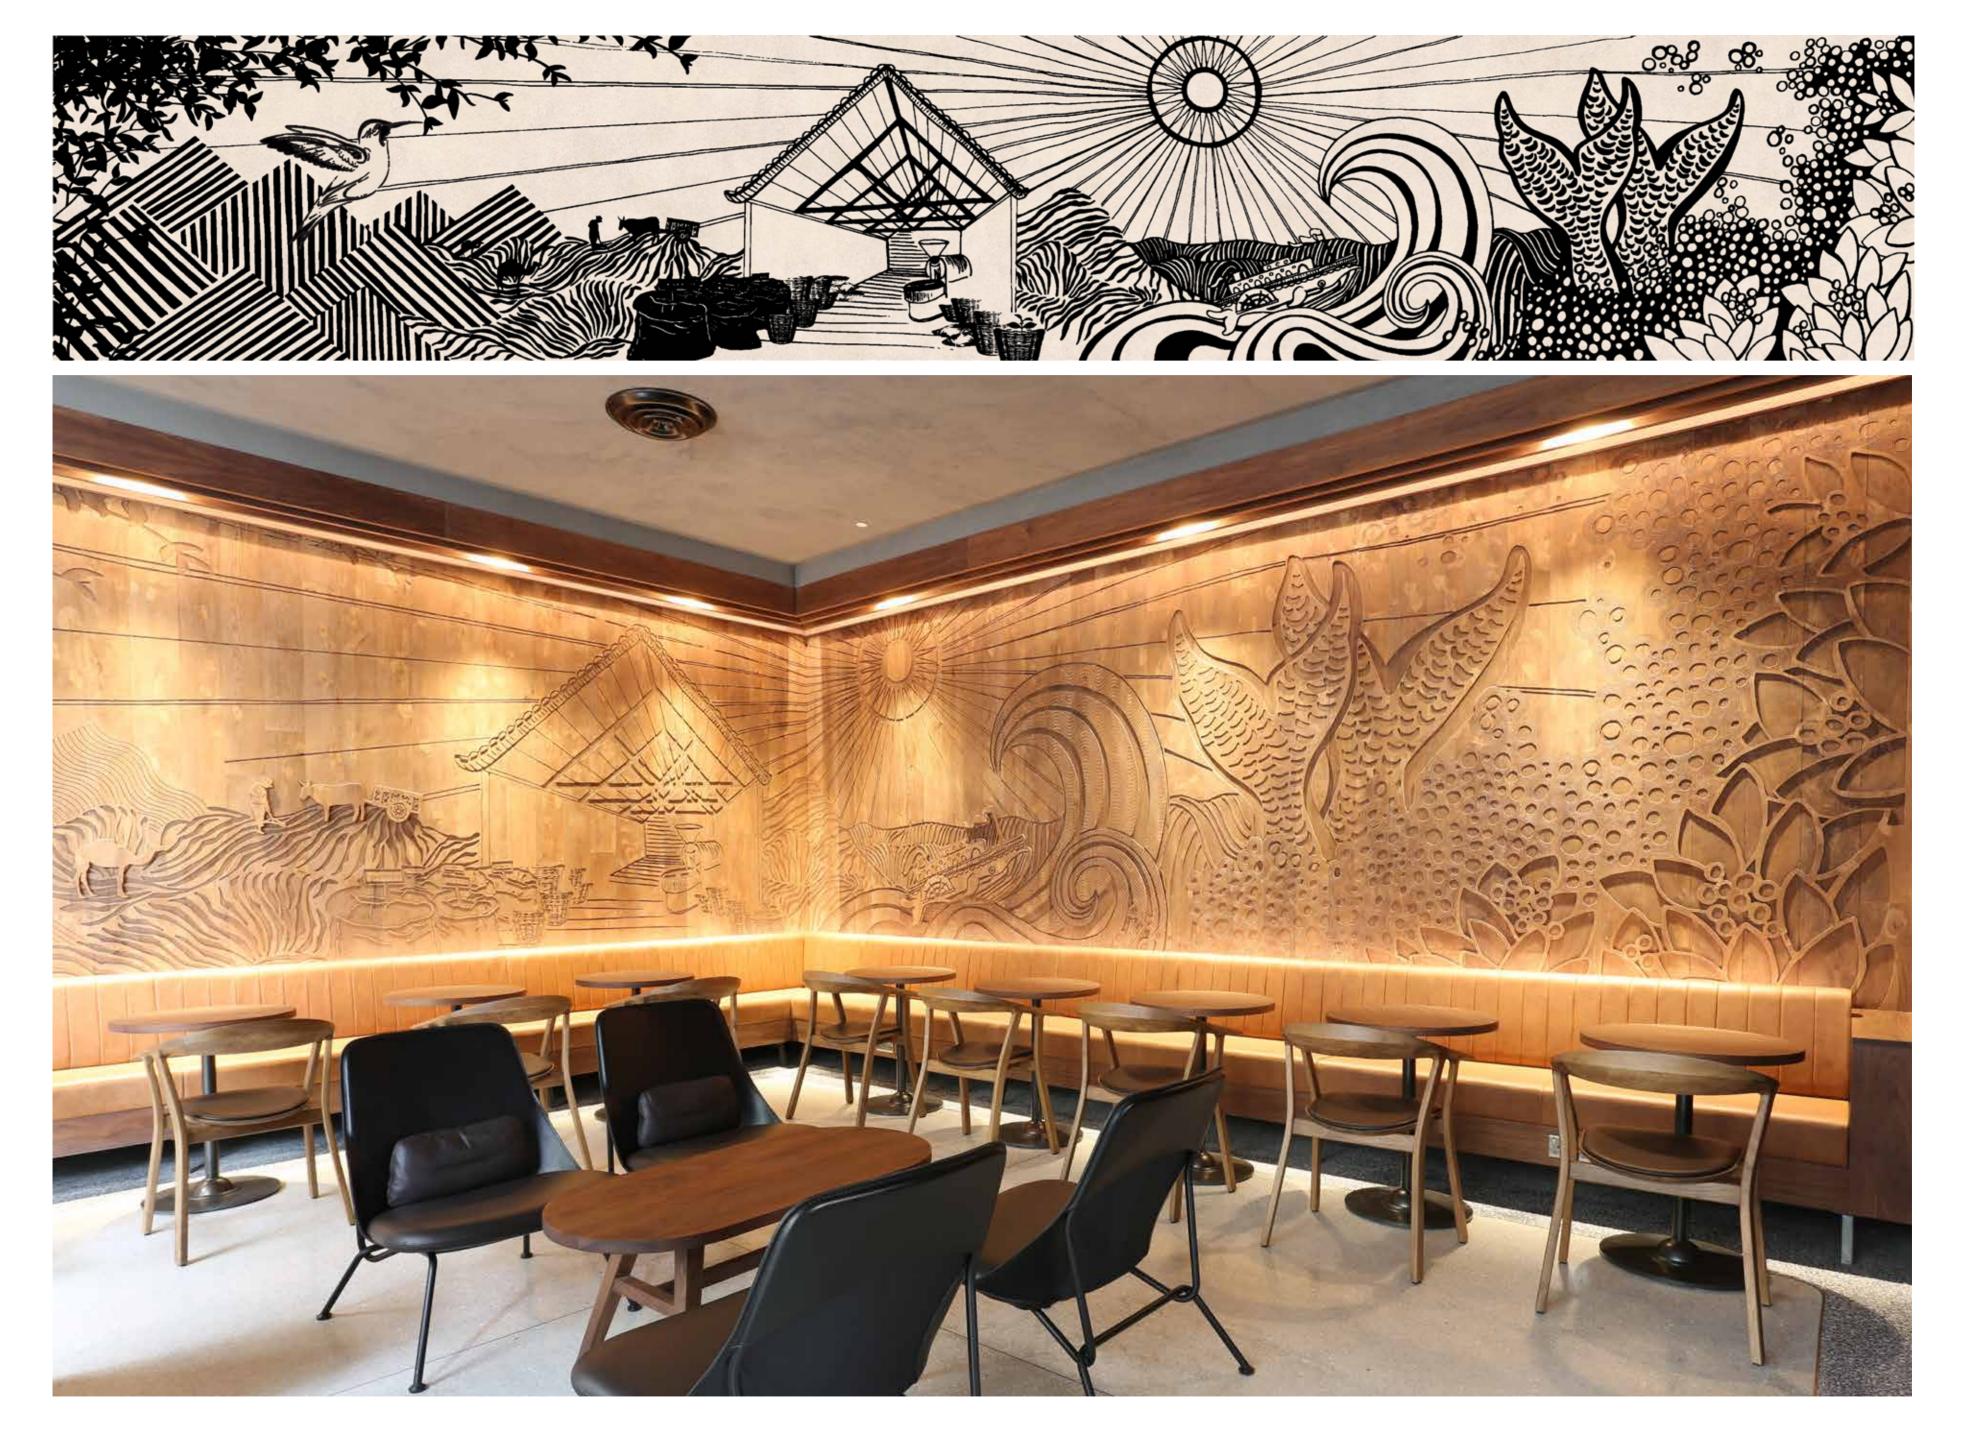

# A G I N G

#### Forum Mall, Kuwait

Solid Oak Flooring, engraved with textures, overlaid 3D highlights and LED upcast lighting.

#### Charing Cross Road, London

Solid oak, engraved and back lit with encased LED's.