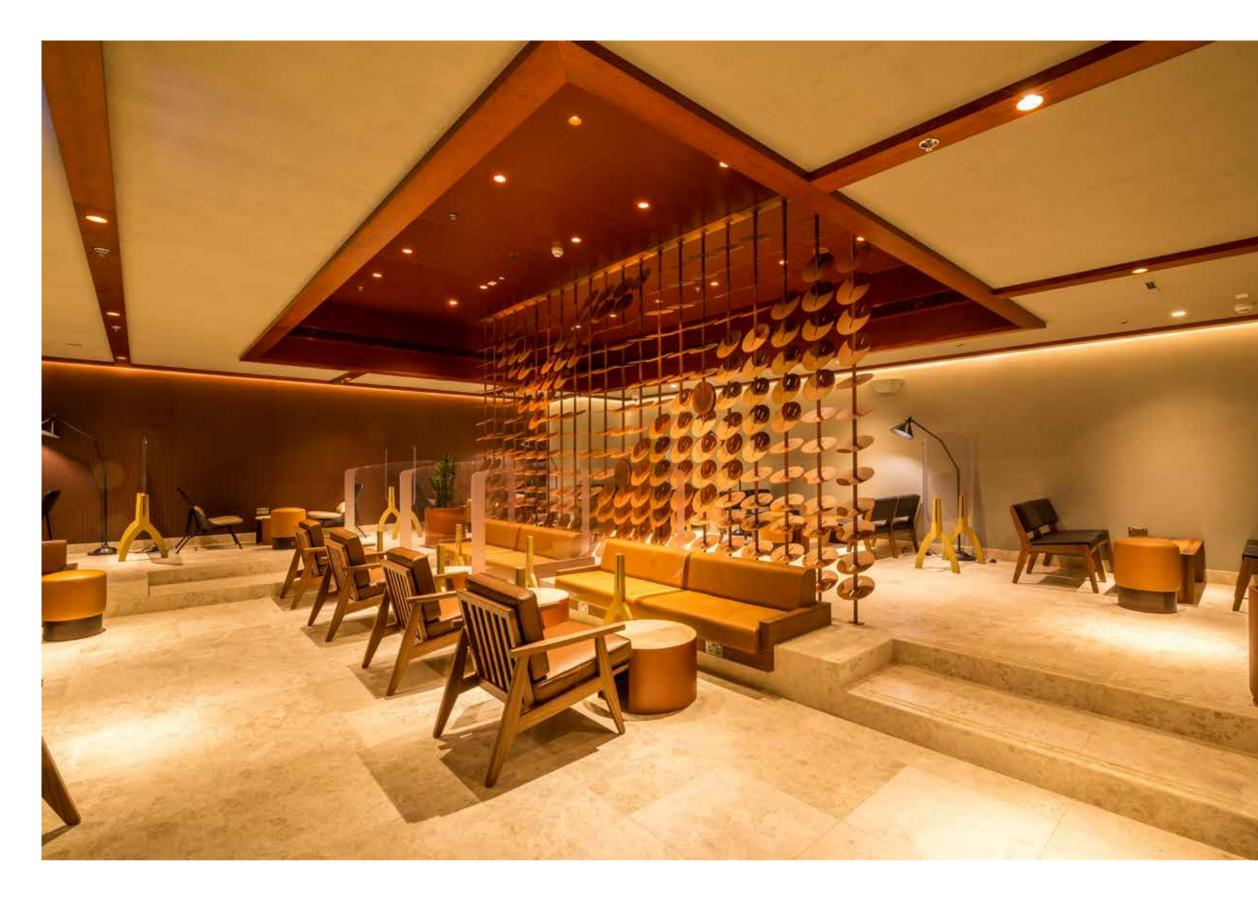

and oak.



#### Brief

3D effect 1 "Notching"





WOOD SLATS SECTION: 150m 100mm 50mm





#### Visual mock up



### Chiswick, London

Undulating oak veneered plywood with brass highlights.











#### Kato Polemidia, Cyprus

Printed concrete composite panels with overlaid oak cut outs.







#### Lakeside Shopping Centre

Copper foil wrapped plywood, with added patina.





#### Magnum, Kings Road

Gold wrapped aluminium tube with stand off.





#### Somerset House, London

Food photography, editing and printing to framed art, printed map of London on brushed gold.







#### Park Row, 77 Brewer Street

Reproduction files, Textured 2.5D Print and frame curation.







#### Castore, Harrods Window Display

Technical drawings, Production Files, Production and Installation









#### Beach Mall, U.A.E

Production Files, Laser cutting and Fabrication







#### **Birmingham New Street Station**

Design, production and installation of Contra Vision vinyl



## hello@igma-imaging.co.uk

#### The Tackle Box Shopping Centre McDonald's WJ King Vauxhall Dartford The Car Outlet 🥥 Transform Your Images BP 🖸 A296 9 Quadrant Court Crossways Boulevard Greenhithe Kent DA99AY 01322 380 692