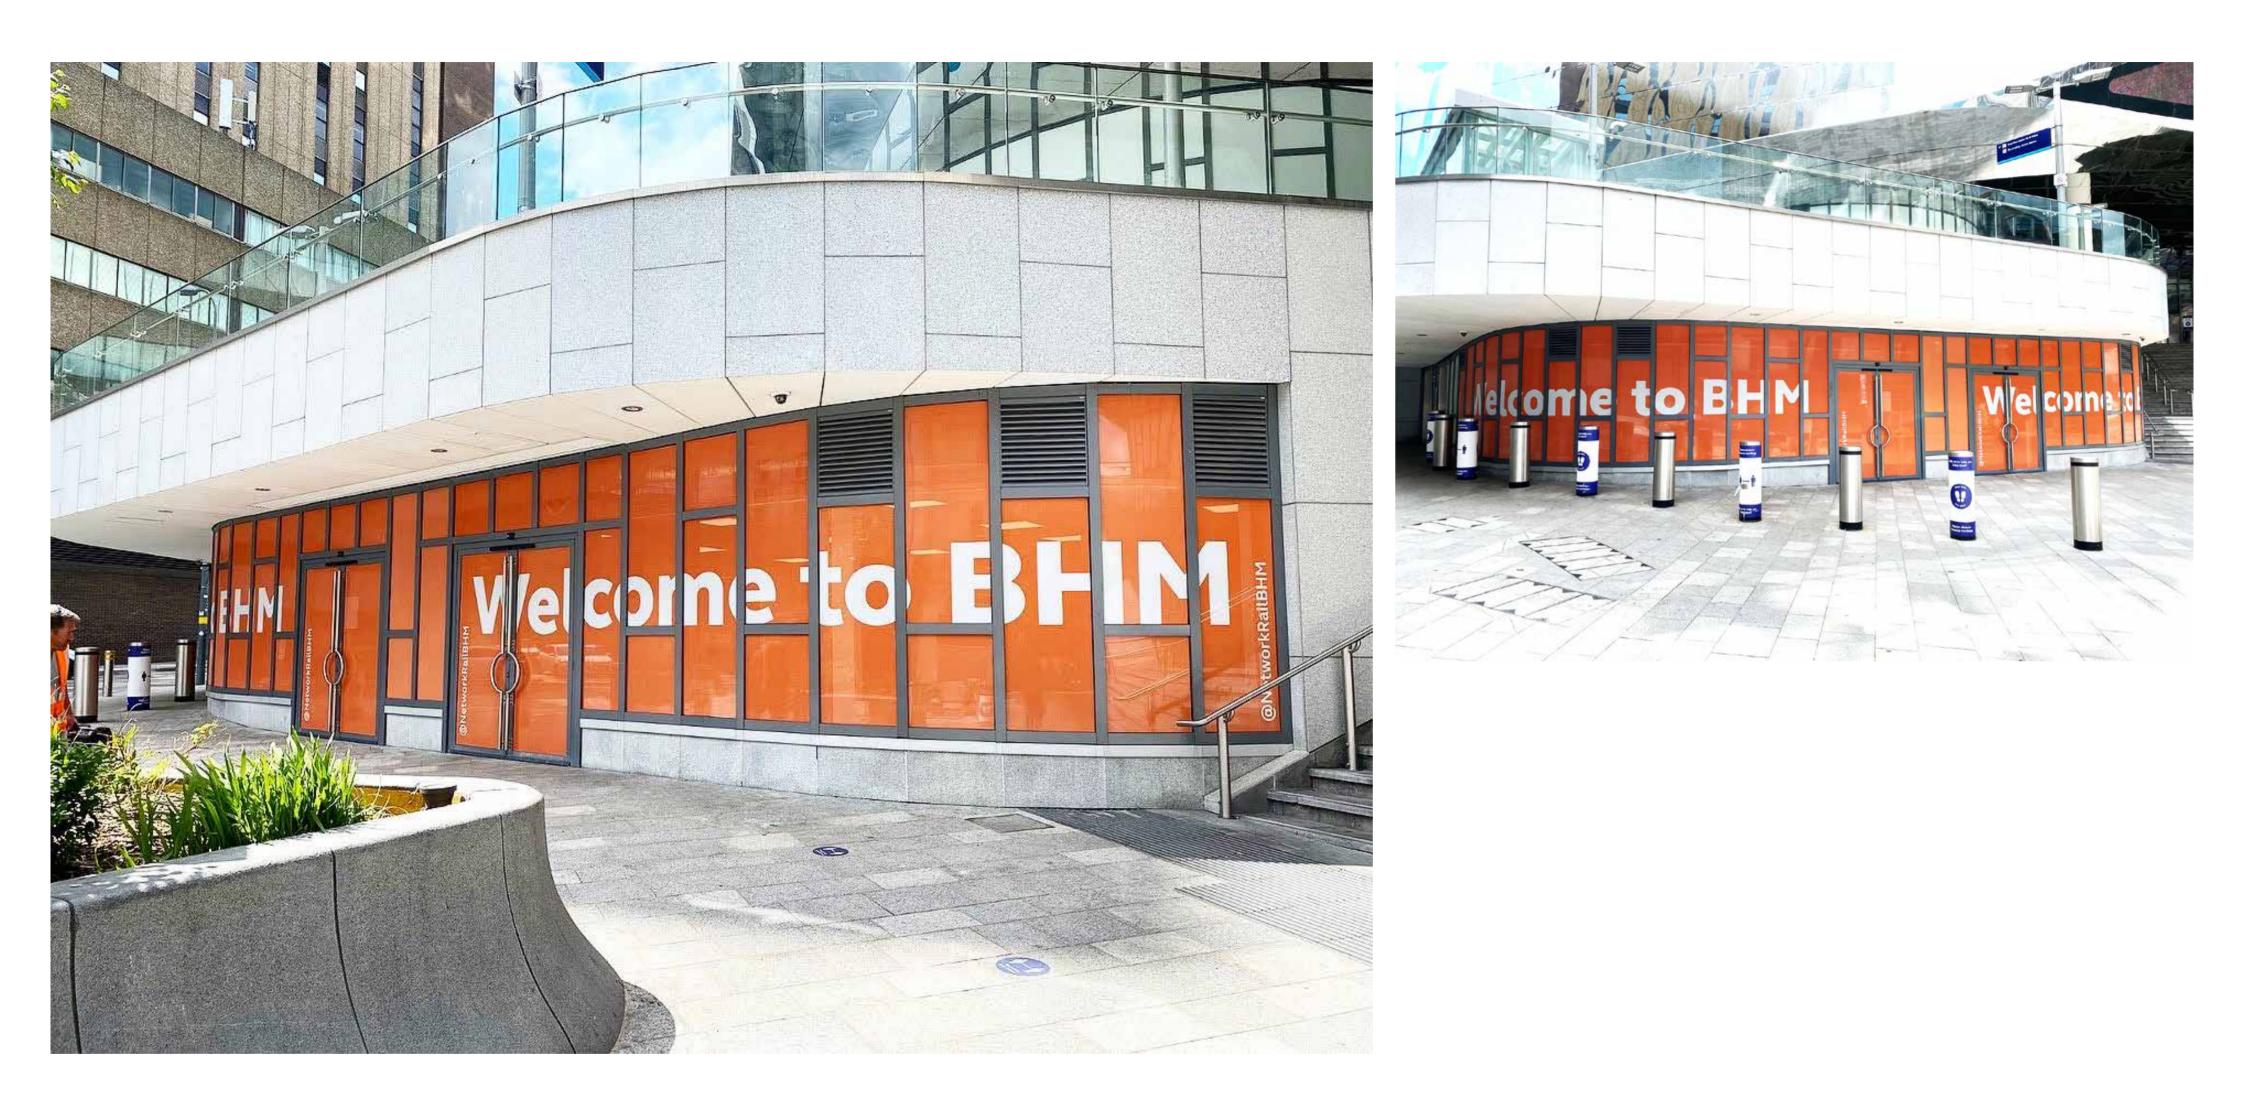

#### **Birmingham New Street Station**

Design, production and installation of Contra Vision vinyl