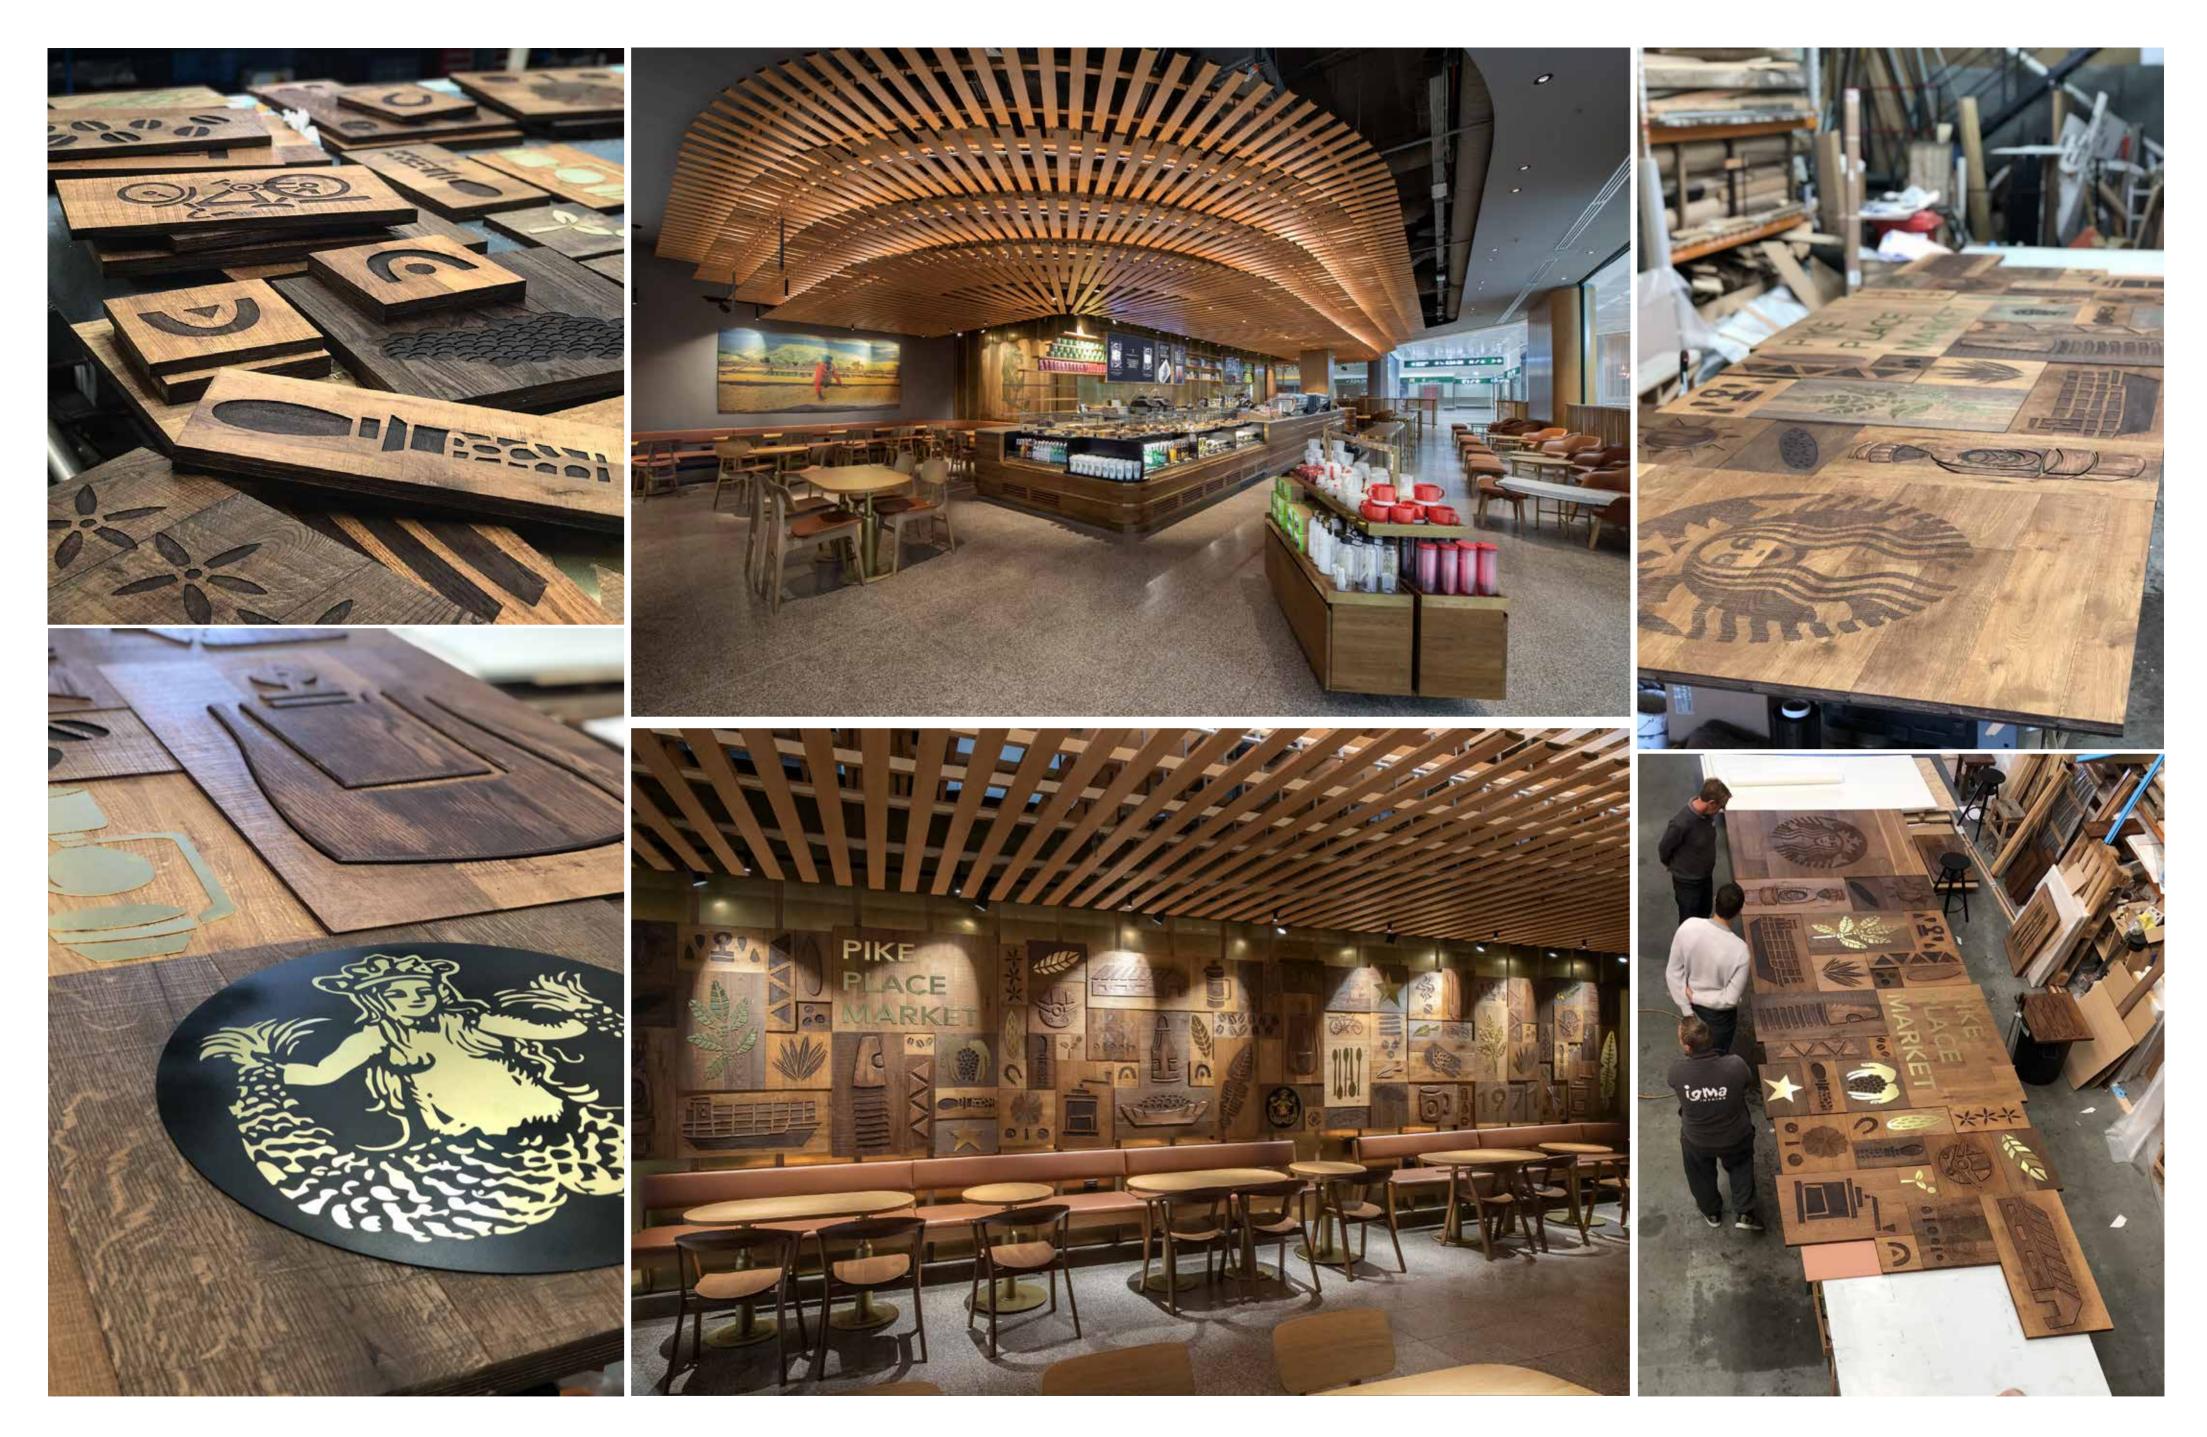

# A G I N G



#### Forum Mall, Kuwait

Solid Oak Flooring, engraved with textures, overlaid 3D highlights and LED upcast lighting.





#### Charing Cross Road, London

Solid oak, engraved and back lit with encased LED's.





#### Boojum Restuarants, Ireland

Printed timber cladding.





#### Malpensa Airport, Italy

Rough sawn oak, engraved and overlaid with brass and oak.



#### Brief

3D effect 1 "Notching"





WOOD SLATS SECTION: 150m 100mm 50mm





#### Visual mock up



### Chiswick, London

Undulating oak veneered plywood with brass highlights.











#### Kato Polemidia, Cyprus

Printed concrete composite panels with overlaid oak cut outs.







#### Lakeside Shopping Centre

Copper foil wrapped plywood, with added patina.





#### Magnum, Kings Road

Gold wrapped aluminium tube with stand off.





#### Somerset House, London

Food photography, editing and printing to framed art, printed map of London on brushed gold.







#### Park Row, 77 Brewer Street

Reproduction files, Textured 2.5D Print and frame curation.







#### Castore, Harrods Window D