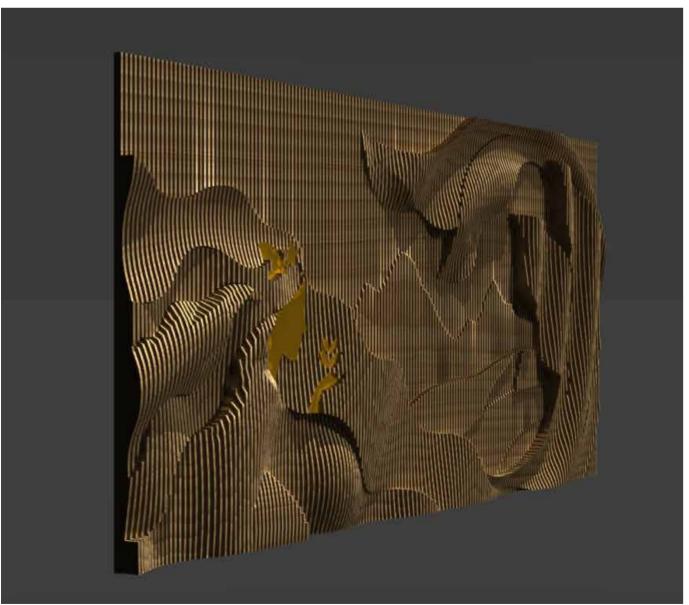

#### Brief

3D effect 1 "Notching"

WOOD SLATS SECTION: 150m 100mm 50mm

#### Visual mock up