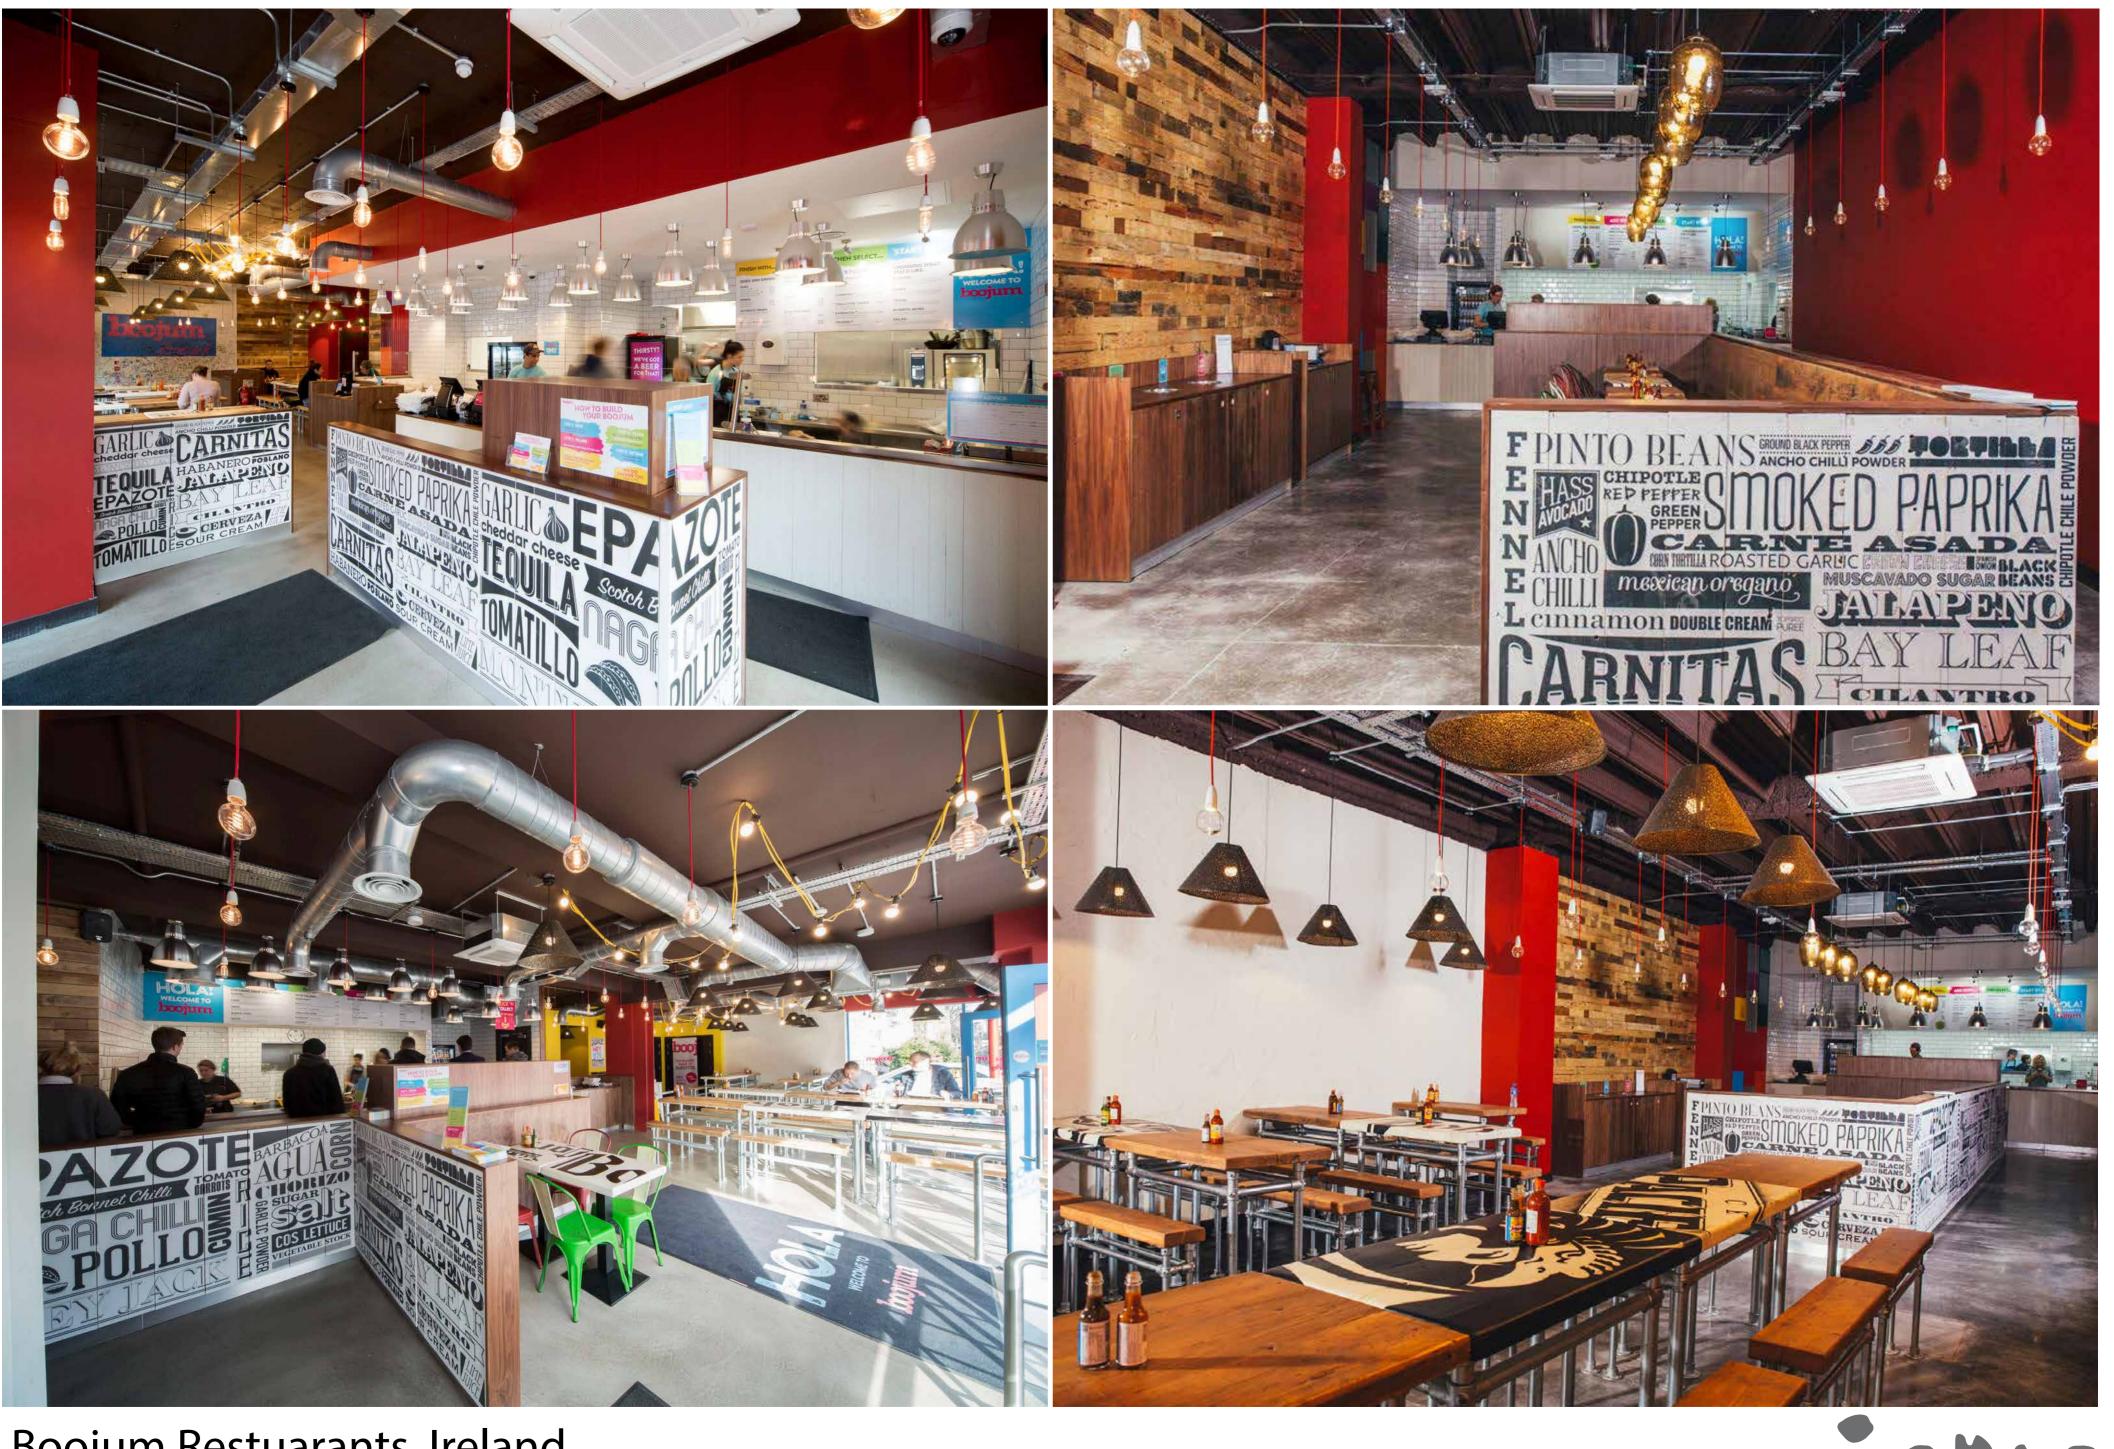

# A G I N G



#### Forum Mall, Kuwait

Solid Oak Flooring, engraved with textures, overlaid 3D highlights and LED upcast lighting.





#### Charing Cross Road, London

Solid oak, engraved and back lit with encased LED's.





#### Boojum Restuarants, Ireland

Printed timber cladding.





#### Malpensa Airport, Italy

Rough sawn oak, engraved and overlaid with brass and oak.



#### Brief

3D effect 1 "Notching"





WOOD SLATS SECTION: 150m 100mm 50mm





#### Visual mock up



### Chiswick, London

Undulating oak veneered plywood with brass highlights.











#### Kato Polemidia, Cyprus

Printed concrete composite panels with overlaid oak cut outs.







#### Lakeside Shopping Centre

Copper foil wrapped plywood, with added patina.





#### Magnum, Kings Road

Gold wrapped aluminium tube with stand off.





#### Somerset House, London

Food photography, editing and printing to framed art, printed map of London on brushed gold.







#### Park Row, 77 Brewer Street

Reproduction files, Textured 2.5D