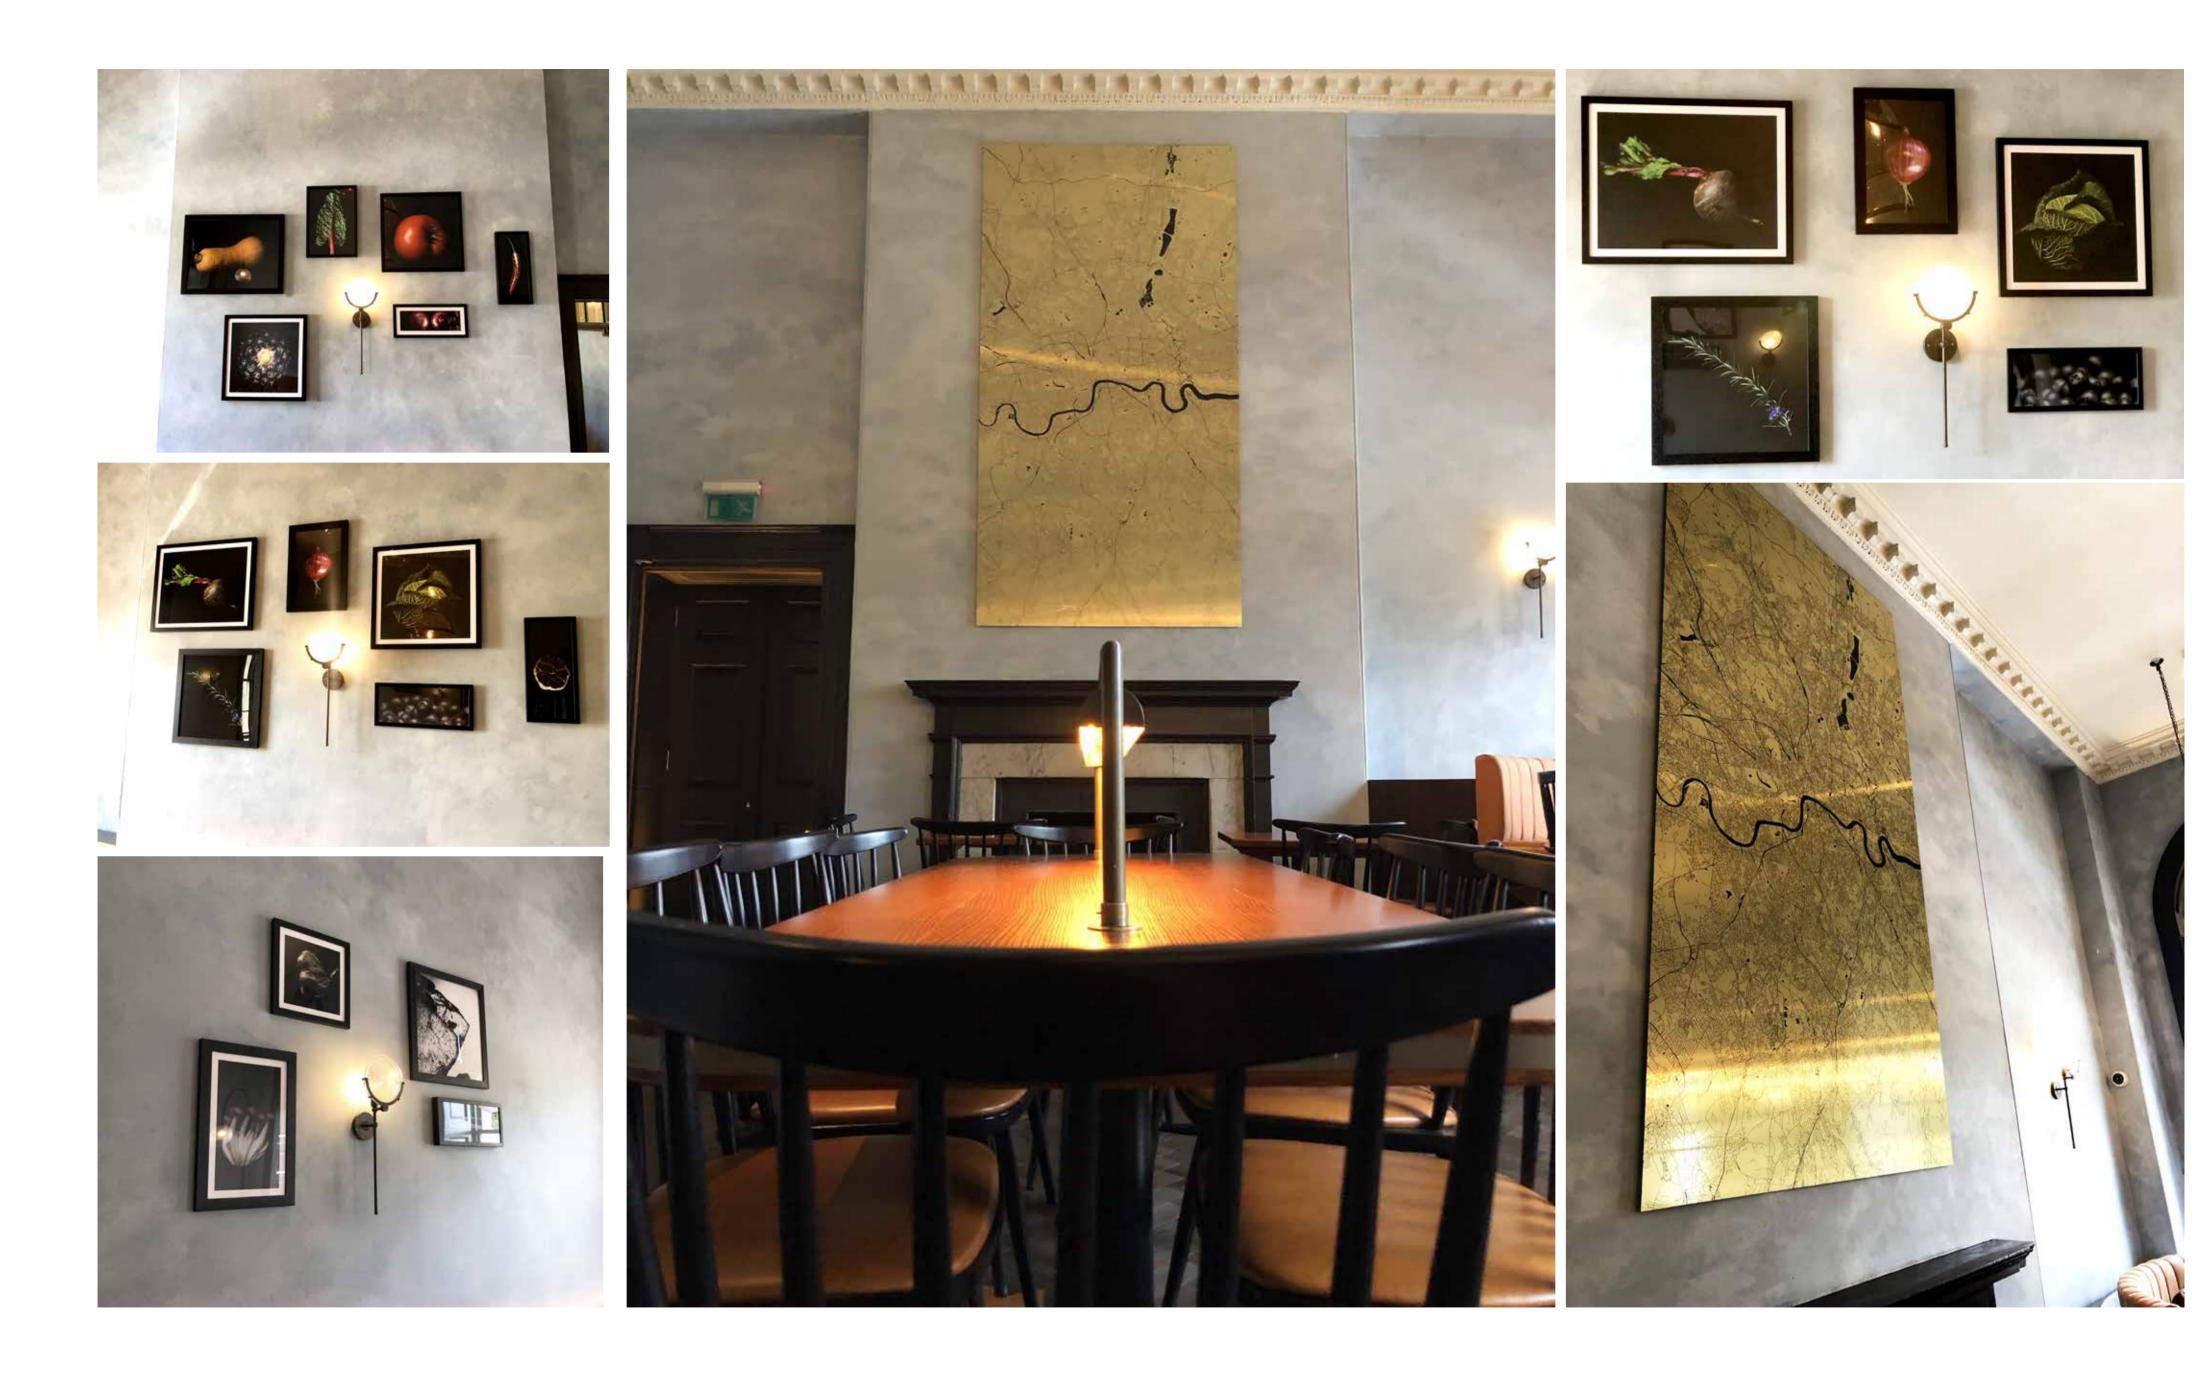

#### Somerset House, London

Food photography, editing and printing to framed art, printed map of London on brushed gold.