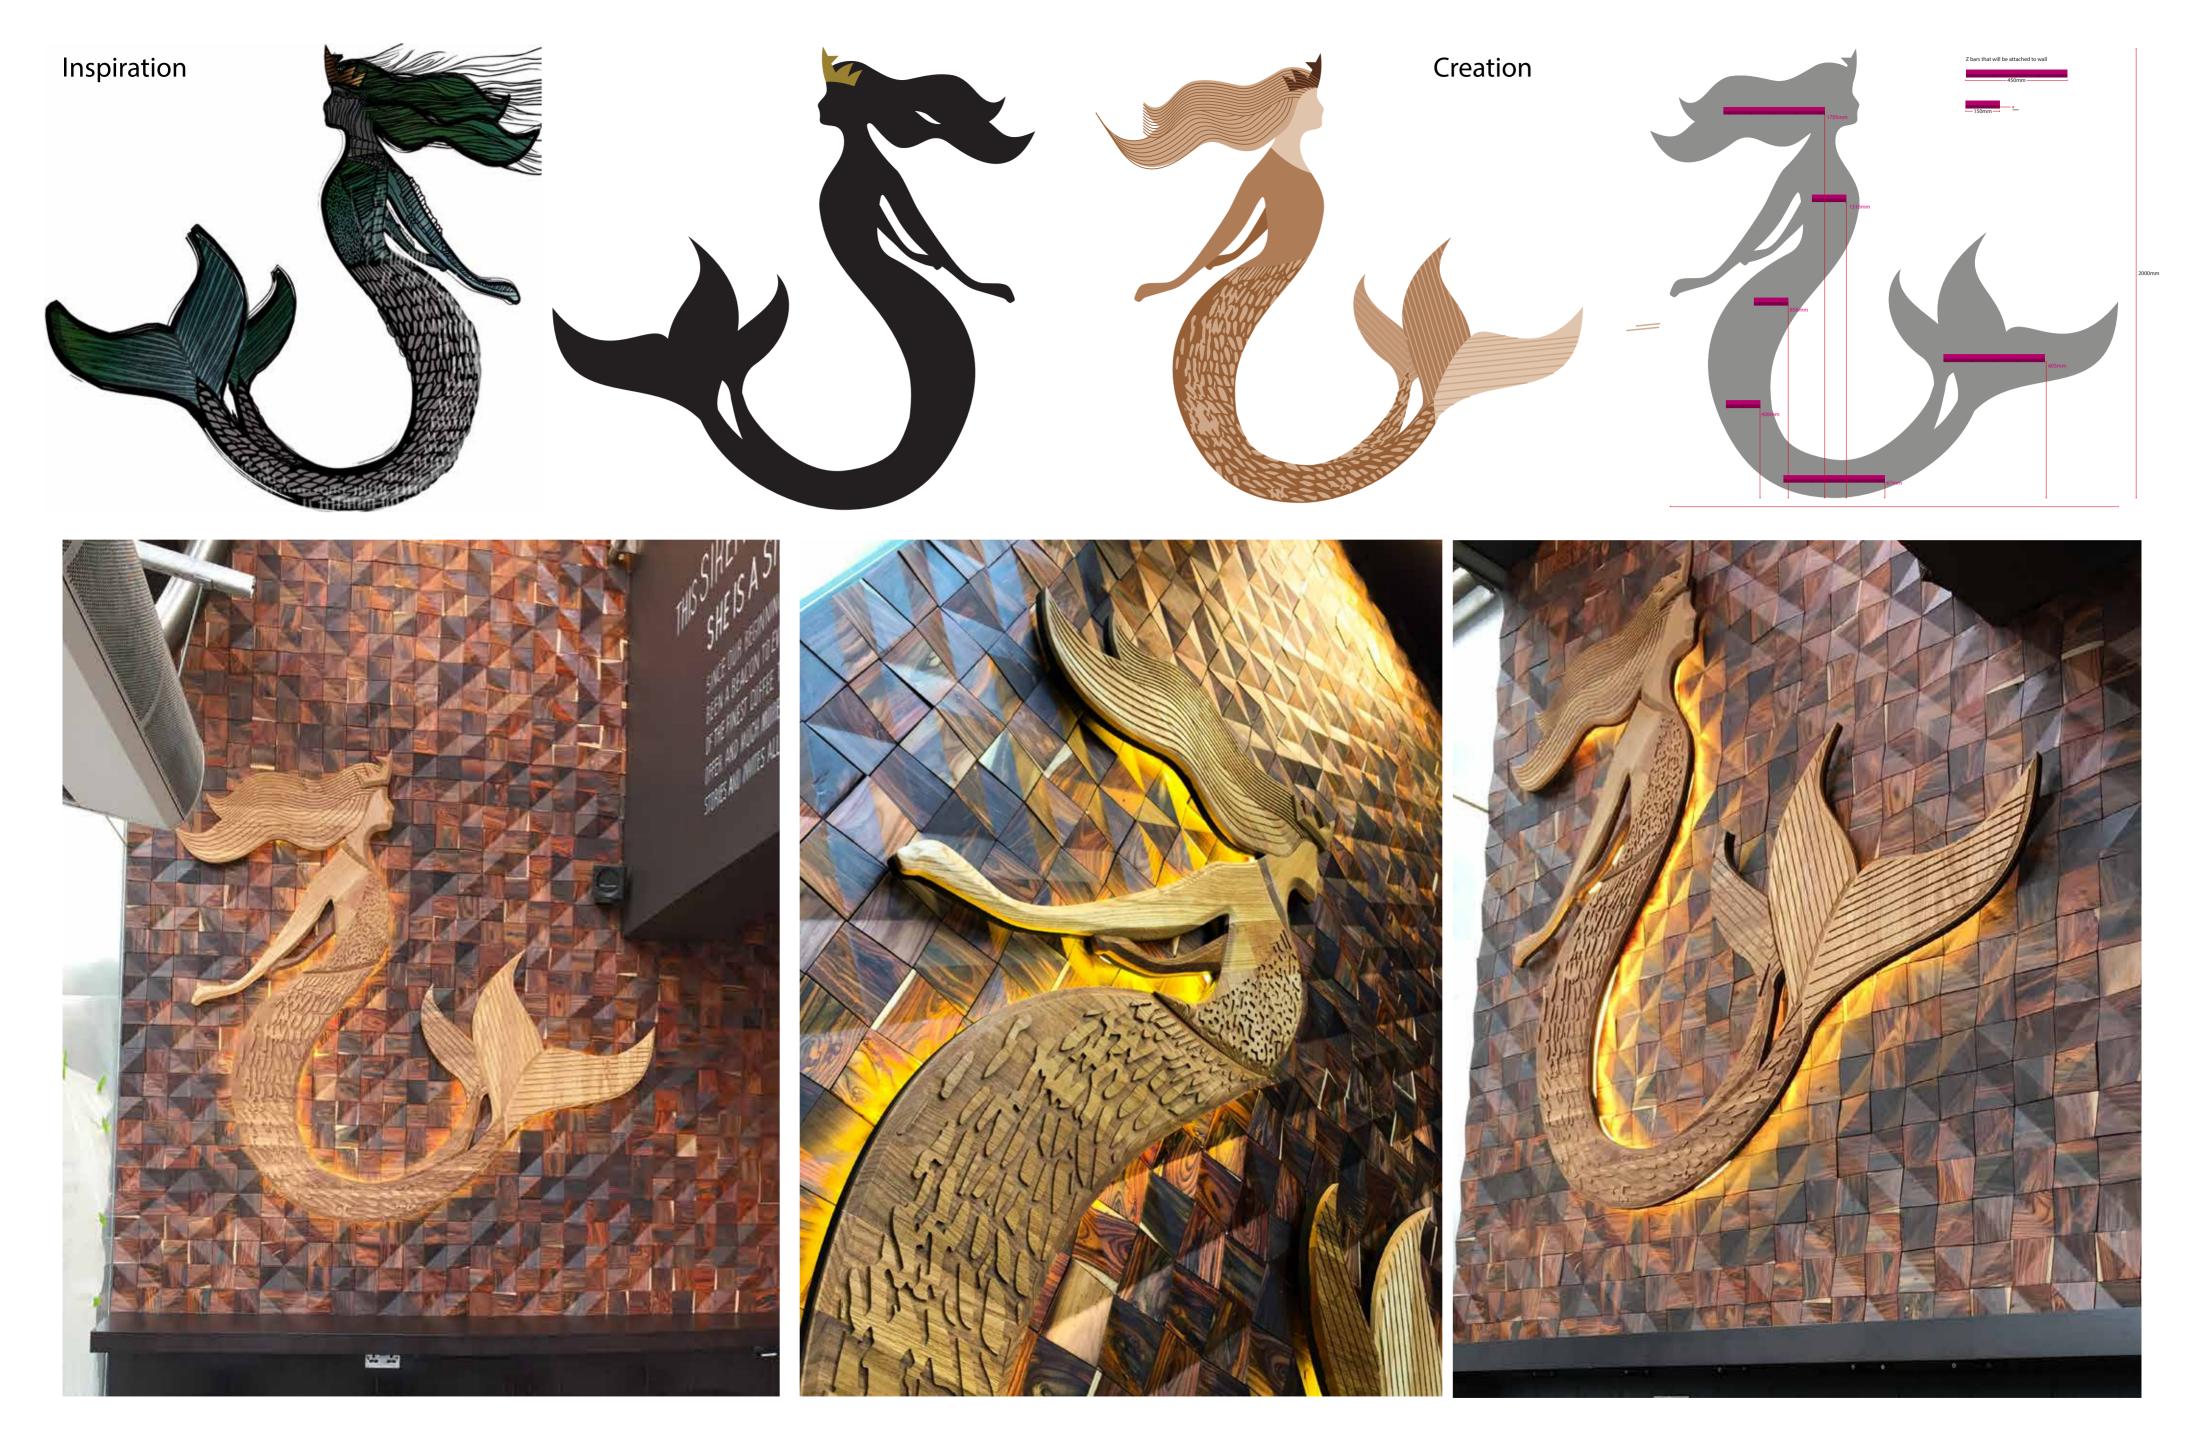

#### Brief

3D effect 1 "Notching"

WOOD SLATS SECTION: 150m 100mm 50mm

#### Visual mock up