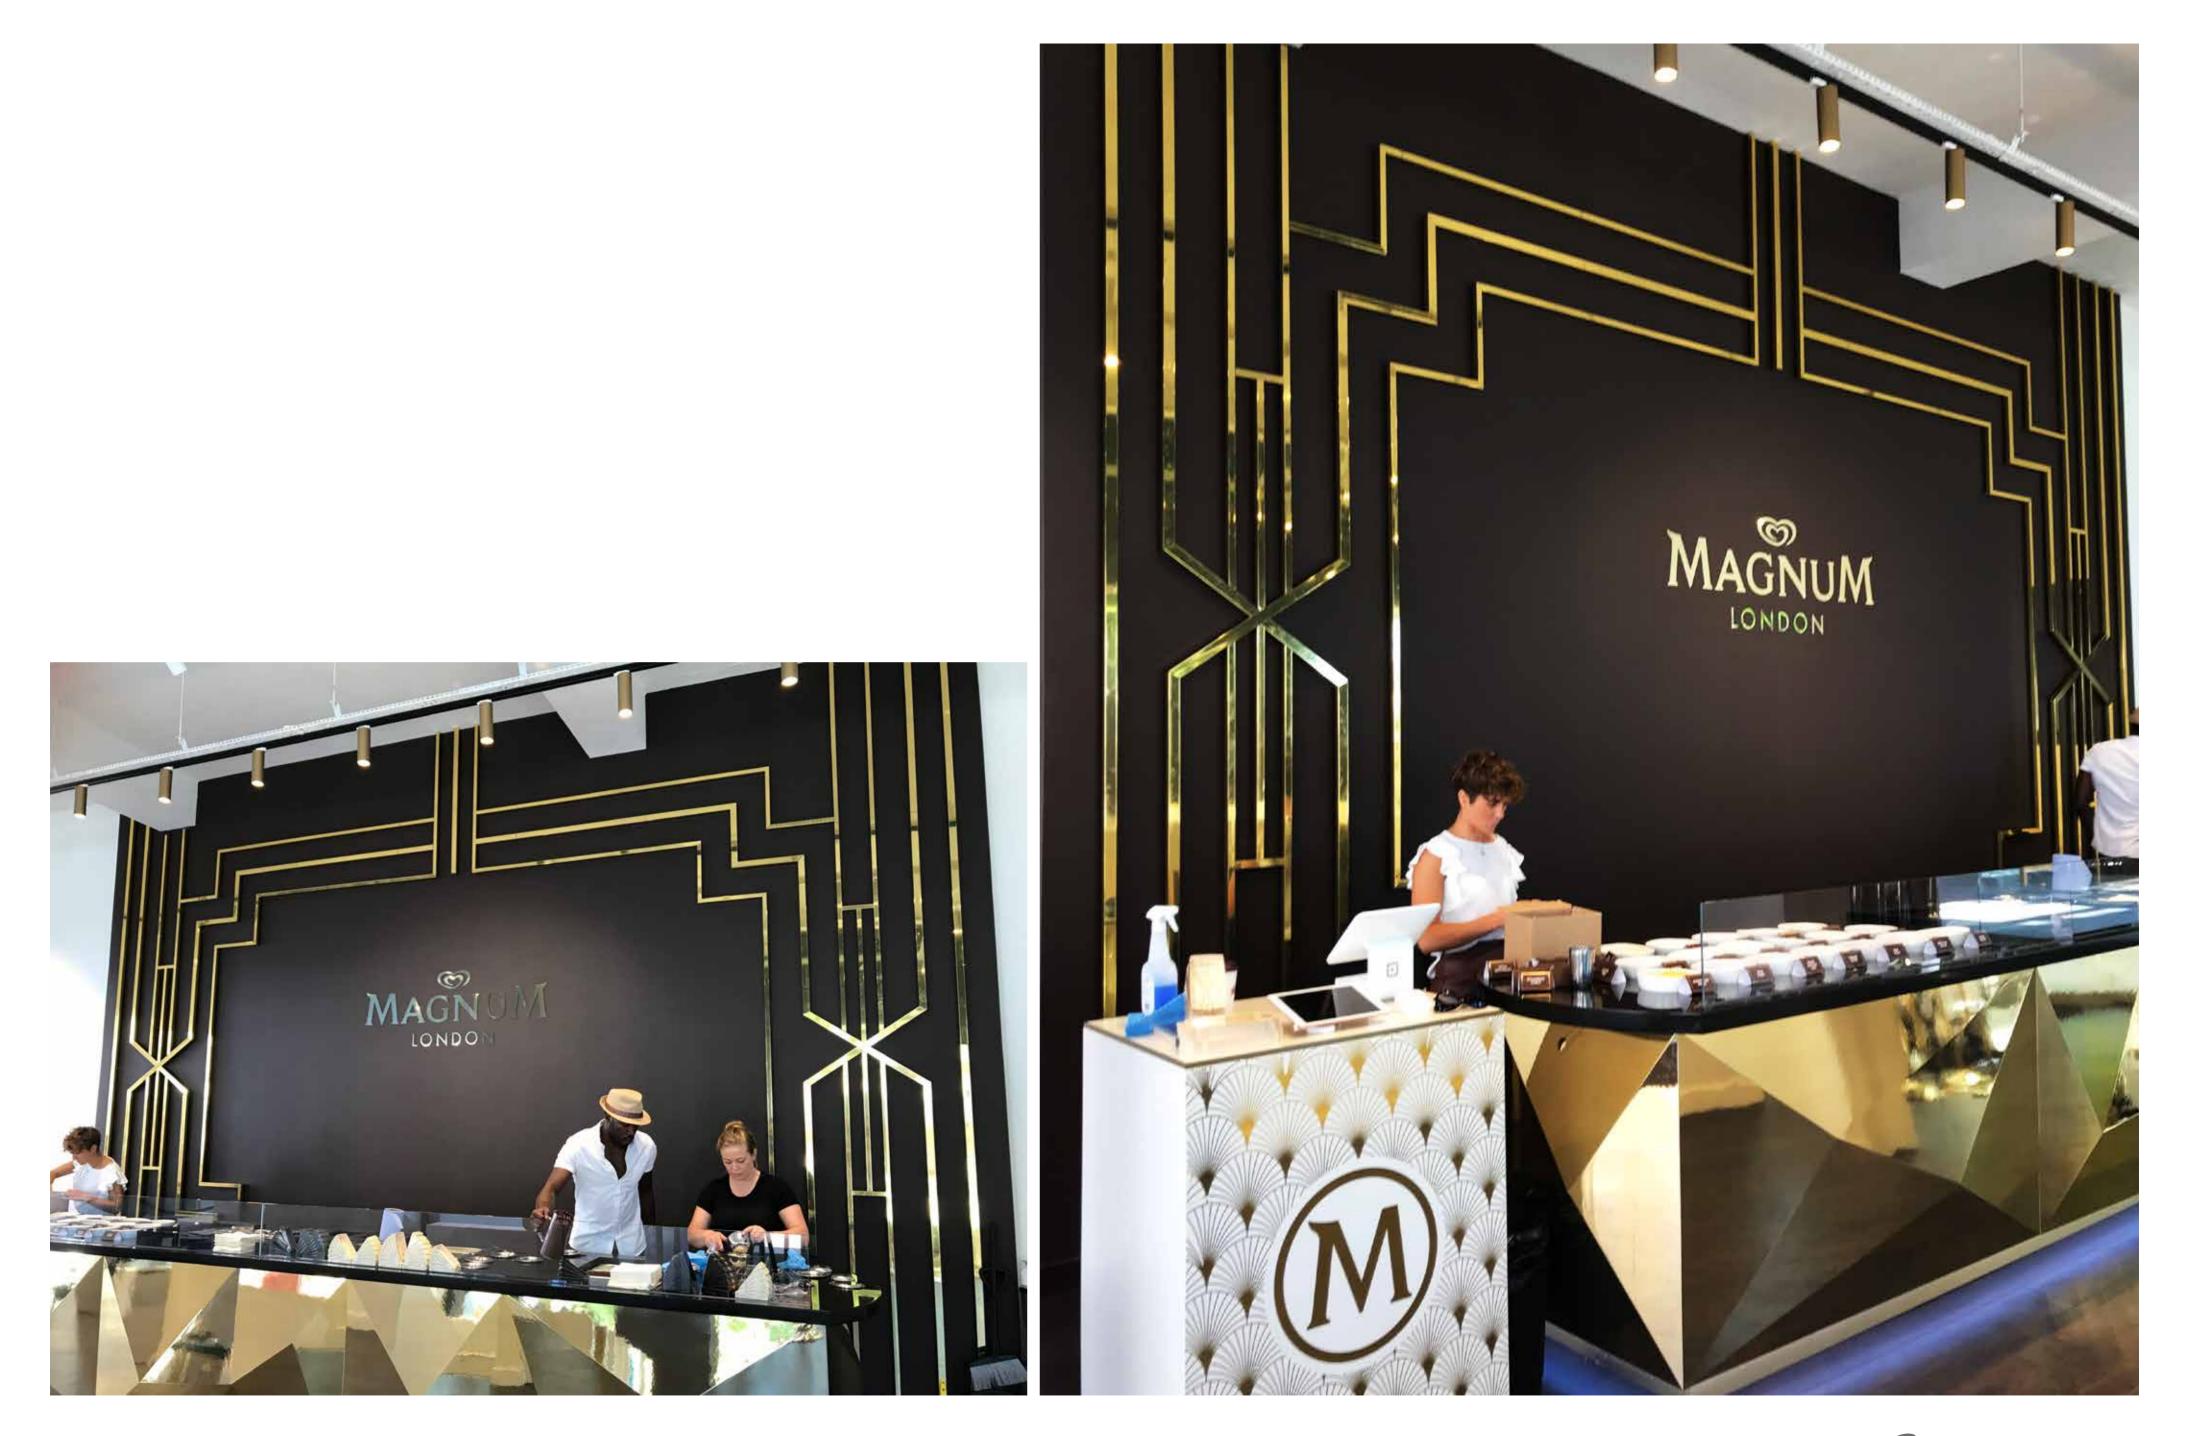

# A G I N G



#### Forum Mall, Kuwait

Solid Oak Flooring, engraved with textures, overlaid 3D highlights and LED upcast lighting.





#### Charing Cross Road, London

Solid oak, engraved and back lit with encased LED's.





#### Boojum Restuarants, Ireland

Printed timber cladding.





#### Malpensa Airport, Italy

Rough sawn oak, engraved and overlaid with brass and oak.



#### Brief

3D effect 1 "Notching"





WOOD SLATS SECTION: 150m 100mm 50mm





#### Visual mock up



### Chiswick, London

Undulating oak veneered plywood with brass highlights.











#### Kato Polemidia, Cyprus

Printed concrete composite panels with overlaid oak cut outs.







#### Lakeside Shopping Centre

Copper foil wrapped plywood, with added patina.





#### Magnum, Kings Road

Gold wrapped aluminium tube with stand off.





#### Somerset House, London

Food photography, editing and printing to framed art, printed map of London on brushed gold.







#### Park Row, 77 Brewer Street

Reproduction files, Textured 2.5D Print and frame curation.







#### Castore, Harrods Window Display

Technical drawings, Production Files, Production and Installation









#### Beach Mall, U.A.E

Production Files, Laser cutting and Fabrication







#### **Birmingham New Street Station**

Design, production and installation of Contra Vision vinyl



## hello@igma-imaging.co.uk

#### The Tackle Box Shopping Centre McDonald's WJ King Vauxhall Dartford The Car Outlet 🥥 Transform Your Images BP 🖸 A296 9 Quadrant Court Crossways Boulevard Greenhithe Ke