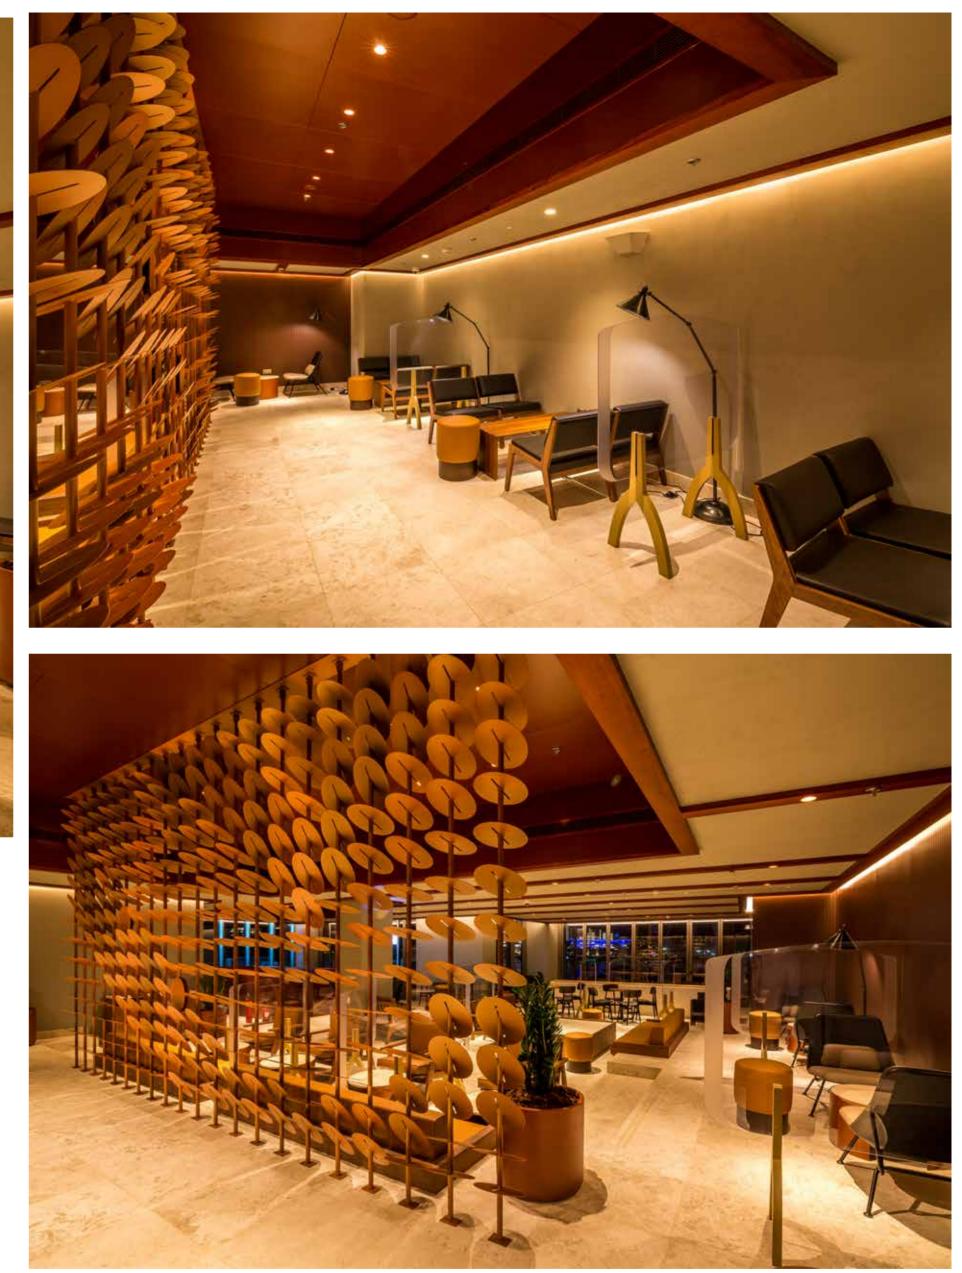

m 100mm 50mm





#### Visual mock up



### Chiswick, London

Undulating oak veneered plywood with brass highlights.











#### Kato Polemidia, Cyprus

Printed concrete composite panels with overlaid oak cut outs.







#### Lakeside Shopping Centre

Copper foil wrapped plywood, with added patina.





#### Magnum, Kings Road

Gold wrapped aluminium tube with stand off.





#### Somerset House, London

Food photography, editing and printing to framed art, printed map of London on brushed gold.







#### Park Row, 77 Brewer Street

Reproduction files, Textured 2.5D Print and frame curation.







#### Castore, Harrods Window Display

Technical drawings, Production Files, Production and Installation









#### Beach Mall, U.A.E

Production Files, Laser cutting and Fabrication







#### **Birmingham New Street Station**

Design, production and installation of Contra Vision vinyl



## hello@igma-imaging.co.uk

#### The Tackle Box Shopping Centre McDonald's WJ King Vauxhall Dartford The Car Outlet 🥥 Transform Your Images BP 🖸 A296 9 Quadrant Court Crossways Boulevard Greenhithe Kent DA99AY 01322 380 692