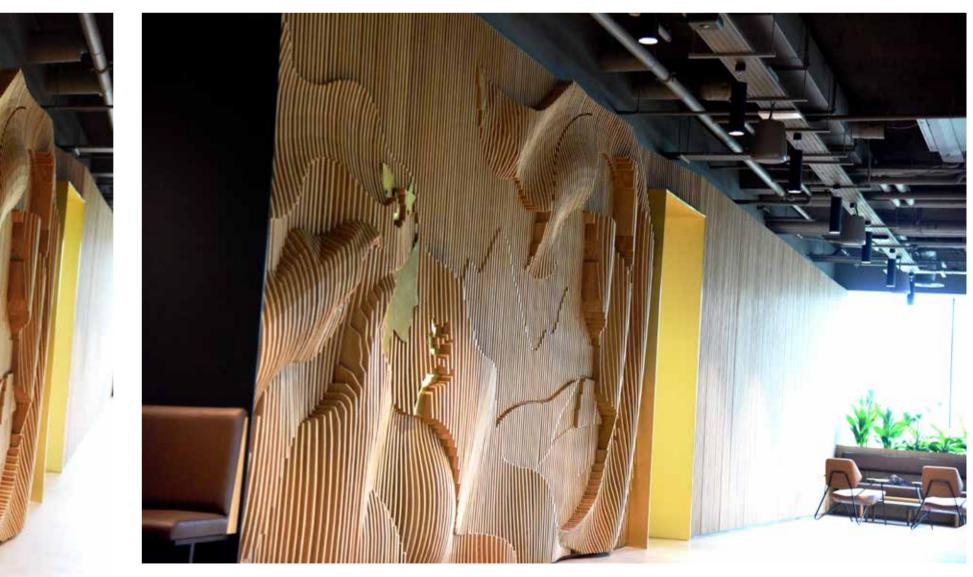

# A G I N G



#### Forum Mall, Kuwait

Solid Oak Flooring, engraved with textures, overlaid 3D highlights and LED upcast lighting.





#### Charing Cross Road, London

Solid oak, engraved and back lit with encased LED's.





#### Boojum Restuarants, Ireland

Printed timber cladding.





#### Malpensa Airport, Italy

Rough sawn oak, engraved and overlaid with brass and oak.



#### Brief

3D effect 1 "Notching"





WOOD SLATS SECTION: 150m 100mm 50mm





#### Visual mock up



### Chiswick, London

Undulating oak veneered plywood with brass highlights.











#### Kato Polemidia, Cyprus

Printed concrete composite panels with overlaid oak cut outs.







#### Lakeside Shopping Centre

Copper foil wrapped plywood, with added patina.





#### Magnum, Kings Road

Gold wrapped aluminium tube with stand off.





#### Somerset House, London

Food photography, editing and printing to framed art, printed map of London on brushed gold.







#### Park Row, 77 Brewer Street

Reproduction files, Textured 2.5D Print and frame curation.







#### Castore, Harrods Window Display

Technical drawings, Production Files, Production and Installation









#### Beach Mall, U.A.E

Production Files, Laser cutting and Fabrication







#### **Birmingham New Street Station**

Design, production and installation of Contra Vision vinyl



## hello@igma-i