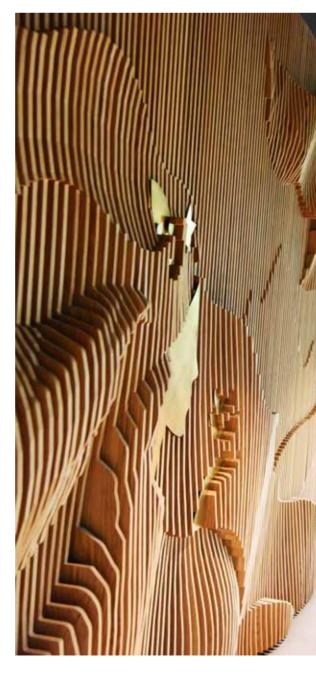

# A G I N G



#### Forum Mall, Kuwait

Solid Oak Flooring, engraved with textures, overlaid 3D highlights and LED upcast lighting.





#### Charing Cross Road, London

Solid oak, engraved and back lit with encased LED's.





#### Boojum Restuarants, Ireland

Printed timber cladding.





#### Malpensa Airport, Italy

Rough sawn oak, engraved and overlaid with brass and oak.



#### Brief

3D effect 1 "Notching"





WOOD SLATS SECTION: 150m 100mm 50mm





#### Visual mock up



### Chiswick, London

Undulating oak veneered plywood with brass highlights.











#### Kato Polemidia, Cyprus

Printed concrete composite panels with overlaid oak cut outs.







#### Lakeside Shopping Centre

Copper foil wrapped plywood, with added patina.





#### Magnum, Kings Road

Gold wrapped aluminium tube with stand off.





#### Somerset House, London

Food photography, editing and printing to framed art, printed map of London on brushed gold.







#### Park Row, 77 Brewer Street

Reproduction files, Textured 2.5D Print and frame curation.







#### Castore, Harrods Window Display

Technical drawings, Production Files, Production and Installation









#### Beach Mall, U.A.E

Production Files, Laser cutting and Fabrication







#### **Birmingham New Street Station**

Design, production and installation of Contra Vision vinyl



## hello@igma