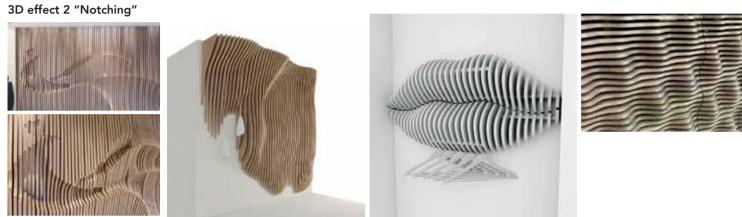

# A G I N G



#### Forum Mall, Kuwait

Solid Oak Flooring, engraved with textures, overlaid 3D highlights and LED upcast lighting.





#### Charing Cross Road, London

Solid oak, engraved and back lit with encased LED's.





#### Boojum Restuarants, Ireland

Printed timber cladding.





#### Malpensa Airport, Italy

Rough sawn oak, engraved and overlaid with brass and oak.



#### Brief

3D effect 1 "Notching"





WOOD SLATS SECTION: 150m 100mm 50mm





#### Visual mock up



### Chiswick, London

Undulating oak veneered plywood with brass highlights.











#### Kato Polemidia, Cyprus

Printed concrete composite panels with overlaid oak cut outs.







#### Lakeside Shopping Centre

Copper foil wrapped plywood, with added patina.





#### Magnum, Kings Road

Gold wrapped aluminium tube with stand off.





#### Somerset House, London

Food photography, editing and printing to framed art, printed map of London on brushed gold.







#### Park Row, 77 Brewer Street

Reproduction files, Textured 2.5D Print and frame curation.







#### Castore, Harrods Window Display

Technical drawings, Production Files, Production and Installation









#### Beach Mall, U.A.E

Production Files, Laser cutting and Fabrication







#### **Bir